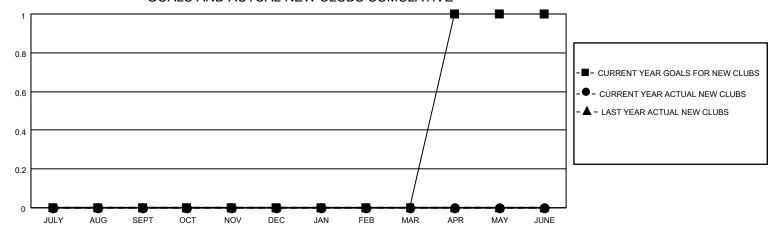

## GOALS AND ACTUAL NEW CLUBS CUMULATIVE

## MONTHLY MEMBERSHIP PROGRESS REPORT

LOCATION INDIANA District 25 A Results as of: 8/31/2021

| Clubs                 |               |           |               | Members               |                        |                         |                                                    |
|-----------------------|---------------|-----------|---------------|-----------------------|------------------------|-------------------------|----------------------------------------------------|
| RESULTS FOR 2021-2022 |               |           |               | RESULTS FOR 2021-2022 |                        |                         |                                                    |
| QUARTER               | NEW CLUB GOAL | NEW CLUBS | DROPPED CLUBS | QUARTER MEM           | BER GROWTH NET<br>GOAL | MEMBER GROWTH<br>ACTUAL | DROPPED<br>MEMBERS ACTUAL<br>(including transfers) |
| JULY/AUG/SEPT         | 0             | 0         | 0             | JULY/AUG/SEPT         | 0                      | 28                      | 35                                                 |
| OCT/NOV/DEC           | 0             | 0         | 0             | OCT/NOV/DEC           | 0                      | 0                       | 0                                                  |
| JAN/FEB/MAR           | 0             | 0         | 0             | JAN/FEB/MAR           | 0                      | 0                       | 0                                                  |
| APR/MAY/JUNE          | 1             | 0         | 0             | APR/MAY/JUNE          | 150                    | 0                       | 0                                                  |