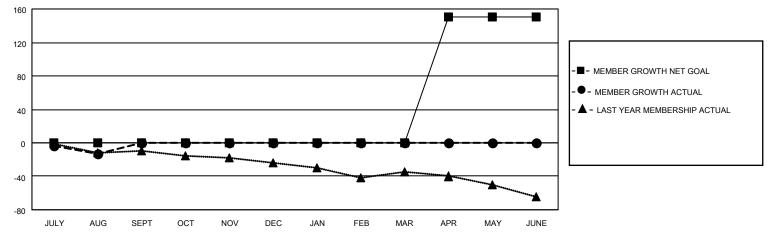

## GOALS AND ACTUAL MEMBERS CUMULATIVE

| DROPPED CLUBS: 0 |    | 12 CLUBS OF 49 ADDED 1 OR<br>MORE NEW MEMBERS | GENDER DISTRIBUTION                 |              |  |
|------------------|----|-----------------------------------------------|-------------------------------------|--------------|--|
|                  |    | MORE NEW MEMBERS                              | MALE                                | 774 (64.99%) |  |
|                  |    |                                               | FEMALE 417 (35.01%)                 |              |  |
| DROPPED MEMBERS  |    |                                               | NON BINARY                          | 0 (0.00%)    |  |
|                  |    |                                               | PREFER NOT TO ANSWER                | 0 (0.00%)    |  |
| DECEASED         | 3  |                                               |                                     |              |  |
| CLUB CANCELLED   | 0  | CLICK HERE FOR CUMULATIVE                     | TOTAL FAMILY UNIT MEMBERS 319       |              |  |
| OTHER            | 32 | MEMBERSHIP DATA                               |                                     |              |  |
| TOTAL            | 35 |                                               | FAMILY MEMBERS PAYING HALF DUES 166 |              |  |
|                  |    |                                               |                                     |              |  |

## MONTHLY MEMBERSHIP PROGRESS REPORT

LOCATION INDIANA District 25 A Results as of: 8/31/2021

| Clubs                 |               |           |               | Members               |                        |                         |                                                    |
|-----------------------|---------------|-----------|---------------|-----------------------|------------------------|-------------------------|----------------------------------------------------|
| RESULTS FOR 2021-2022 |               |           |               | RESULTS FOR 2021-2022 |                        |                         |                                                    |
| QUARTER               | NEW CLUB GOAL | NEW CLUBS | DROPPED CLUBS | QUARTER MEM           | BER GROWTH NET<br>GOAL | MEMBER GROWTH<br>ACTUAL | DROPPED<br>MEMBERS ACTUAL<br>(including transfers) |
| JULY/AUG/SEPT         | 0             | 0         | 0             | JULY/AUG/SEPT         | 0                      | 28                      | 35                                                 |
| OCT/NOV/DEC           | 0             | 0         | 0             | OCT/NOV/DEC           | 0                      | 0                       | 0                                                  |
| JAN/FEB/MAR           | 0             | 0         | 0             | JAN/FEB/MAR           | 0                      | 0                       | 0                                                  |
| APR/MAY/JUNE          | 1             | 0         | 0             | APR/MAY/JUNE          | 150                    | 0                       | 0                                                  |